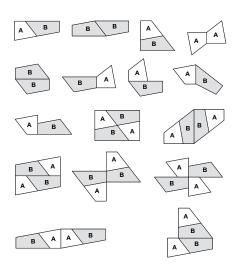

## Configurations

The following are just a few thought starters. To create these table configurations use the following pieces labelled either A or B in any combination of the two heights, or use them on their own as a stand-alone piece.