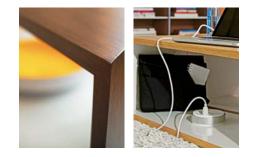

 Playful choice of finishes. The surprising interior gloss either contrasts or converges with the exterior veneer choice.
The optional grommet and PowerPod make

Sebastopol a convenient charging station.

## **Product Features**

Two heights and two coordinating shapes. Exterior surface in veneer (12 species). Interior surface in glossy laminate (5 colours). Optional grommet adaptaded to host PowerPod. Adjustable glides. Available in sets of 2 or 4 tables (including a PowerPod).