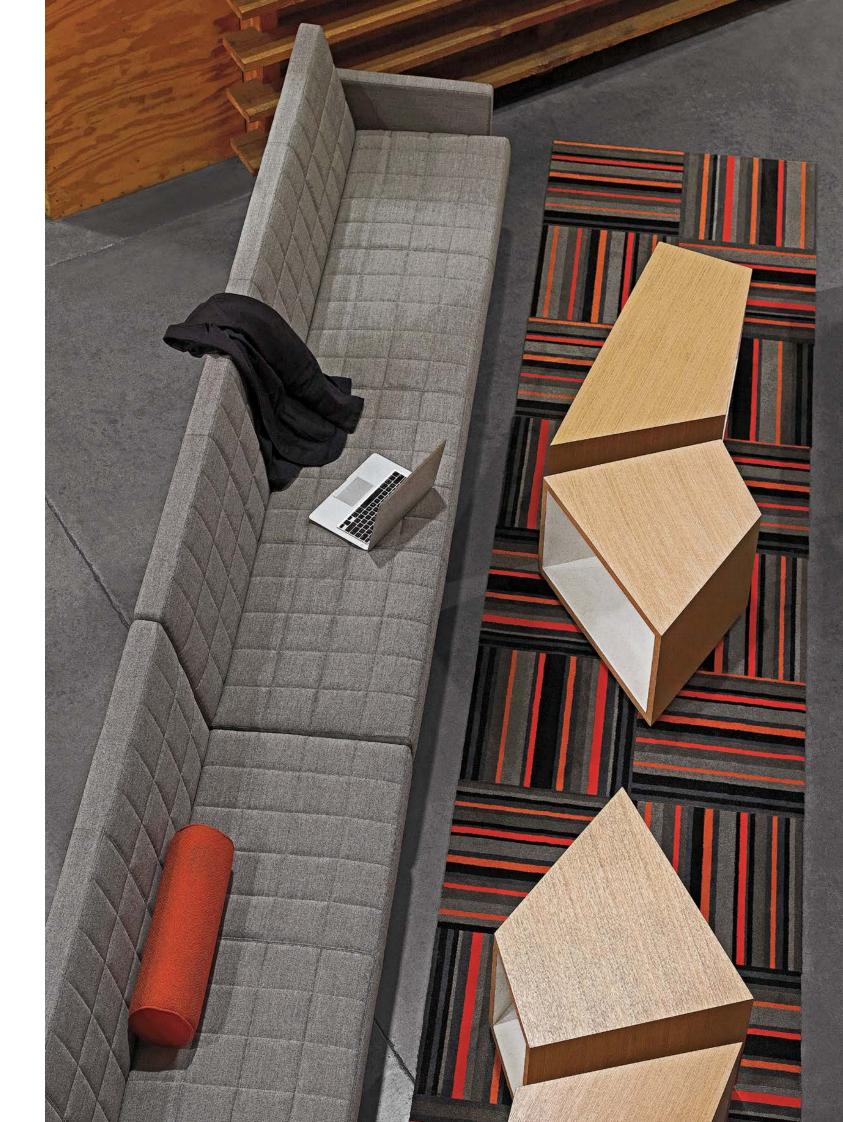

## Configurations

The following are just a few thought starters. To create these table configurations use the following pieces labelled either A or B in any combination of the two heights, or use them on their own as a stand-alone piece.

#### Statement of Line

Shape A

POWER POD OPTION