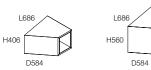

## **Product Features**

Two heights and two coordinating shapes. Exterior surface in veneer (12 species). Interior surface in glossy laminate (5 colours). Optional grommet adaptaded to host PowerPod. Adjustable glides. Available in sets of 2 or 4 tables (including a PowerPod).