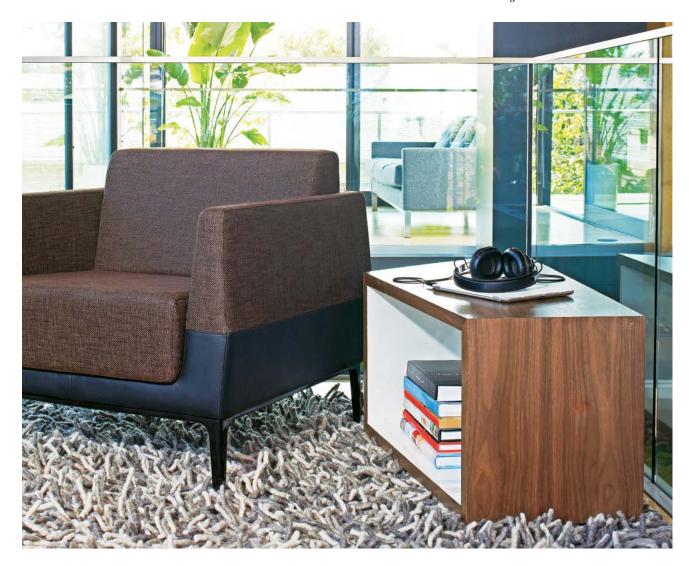

 Playful choice of finishes. The surprising interior gloss either contrasts or converges with the exterior veneer choice.
The optional grommet and PowerPod make

Sebastopol a convenient charging station.

## **Product Features**

Two heights and two coordinating shapes. Exterior surface in veneer (12 species). Interior surface in glossy laminate (5 colours). Optional grommet adaptaded to host PowerPod. Adjustable glides. Available in sets of 2 or 4 tables (including a PowerPod).