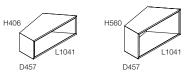

## **Product Features**

Two heights and two coordinating shapes. Exterior surface in veneer (12 species). Interior surface in glossy laminate (5 colours). Optional grommet adaptaded to host PowerPod. Adjustable glides. Available in sets of 2 or 4 tables (including a PowerPod).