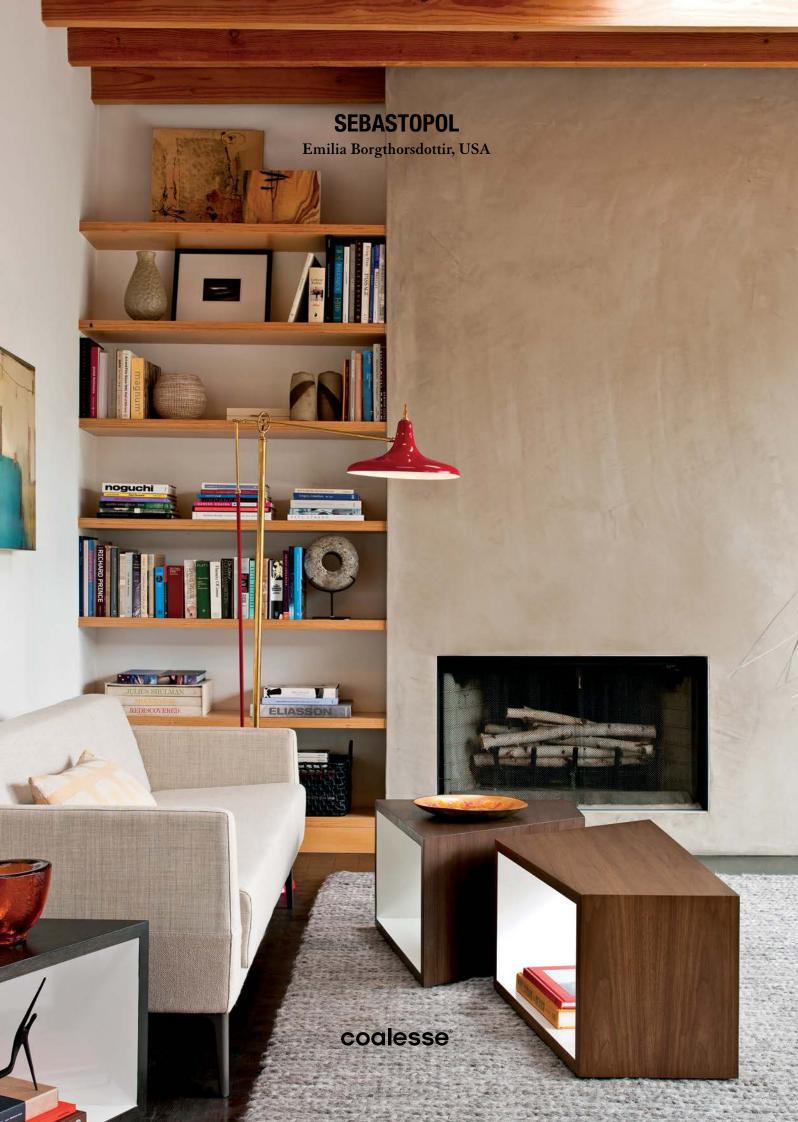

# Inspired.

Simple yet engaging, solid yet open, both surface and storage, Sebastopol redefines the occasional table. It moves easily and invites interaction. Pull it closer to make it your own. Push several together to create a generous centerpiece for groups.

"The functionality of any design must suit our body and allow it to move freely. The best posture and position is always the next one." — *Emilia Borgthorsdottir* 