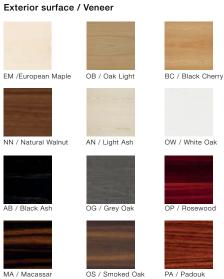

## **Product Features**

Two heights and two coordinating shapes. Exterior surface in veneer (12 species). Interior surface in glossy laminate (5 colours). Optional grommet adaptaded to host PowerPod. Adjustable glides. Available in sets of 2 or 4 tables (including a PowerPod).